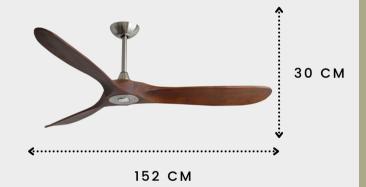

## Levante

Strong & refreshing Mediterranean breeze

Sophisticated and modern, the Levante fan will not only cool you down but will add a beautiful aesthetic nature to your room. The blades are 152cm long and are crafted from natural wood. There are 5 different wind speeds to cool you down and a reversible option to distribute warm air in the cooler months. The fan comes in black, walnut, or white and has different rods and body colours to match your colour scheme of your room perfectly.

## Features:

- Natural Wooden Blades
- 5 Speeds
- Silent DC Motor
- Reverse Function
- Remote Control
- 15yr warranty on motor
- 1 x 15cm down rod
- 1 x 30cm down Rod